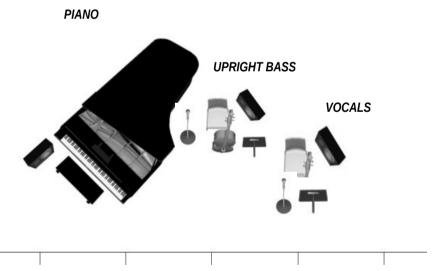

### PIANO (miked)

- 1 Grand piano Steinway & Sons model D, if is possible (Yamaha C7, C5., Kawai Shigaru)
- 1 Piano bench in good conditions (please, no noises)
- 1 Monitor (located on the left side of the pianist)

### UPRIGHT BASS (miked, DPA4099 or simile) + DI

- 1 Mic ShureSM58 to talk
- Drummer Stick Percussion Table
- Shure beta91A (located on the feet for percussion)
- 1 Bar stool
- 1 Music stand
- 1 Monitor (located behind the bassist)

#### **VOCALS**

- 1 Mic ShureSM58 BETA or simile
- 1 Bar stool
- 1 Music stand
- 1 Monitor (located in front of the singer)

## Position on the stage:

contact: info@blumusic.eu Fede Serrat (+34 646 92 25 82)

(\*)Libérica is a coproduction between La Marfà - Centro de Creación Musical and Auditori de Girona